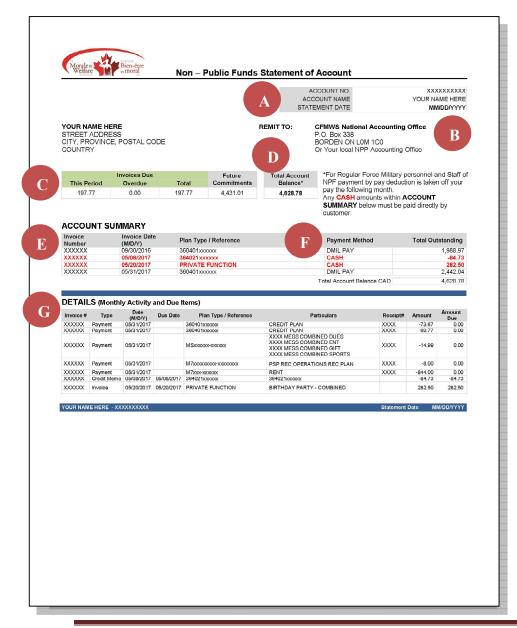

| A | This is your account information showing your CFOne number, your name and the statement date. The <b>month</b> on the <u>statement date</u> defines the statement <u>period</u> .                                                                                                                                                                                                                                                                                                                                                             |
|---|-----------------------------------------------------------------------------------------------------------------------------------------------------------------------------------------------------------------------------------------------------------------------------------------------------------------------------------------------------------------------------------------------------------------------------------------------------------------------------------------------------------------------------------------------|
| В | This is the address of the National Accounting Office. The contact list for your local NPP accounting office is found <a href="https://example.com/here/">here</a> .                                                                                                                                                                                                                                                                                                                                                                          |
| С | This is a quick overview of your account. Here is how to read and understand your account balance:  • This Period: this is the amount due on your account within the period.  • Overdue: this is the total overdue amount in your account.  • Total: this is the total amount being charged or credited during the period.  • Future Commitments: this is the balance owing on your account for pre-authorized payments that are due after the statement date. (i.e. credit plans, memberships, etc.)                                         |
| D | Your <b>Total Account Balance</b> (i.e. closing balance) "as at" the statement date. It includes all current, overdue, and future balances.                                                                                                                                                                                                                                                                                                                                                                                                   |
| E | The <b>Account Summary</b> section shows you a summary of all your transactions including payment method and the total outstanding balance.                                                                                                                                                                                                                                                                                                                                                                                                   |
| F | Payment Method: For regular Force Military Personnel and Staff of NPF, payment by pay deduction is taken off your pay the following month. Any cash amounts must be paid directly by you.  • DMIL PAY: deducted from Regular Force Military pay  • ACCERO PAY: deducted from NPF Employee pay  • PA-CCD: Pre-authorized credit card deduction  • PAD-1: Pre-authorized bank deduction on 1st business day of the month  • PAD-30: Pre-authorized bank deduction on last business day of the month  • CASH: Payment made or required by member |
| G | In the <b>Details</b> section you will find the monthly activity, both charges and payments in your account. This includes recurring charges, credit plans and/or memberships you may have.                                                                                                                                                                                                                                                                                                                                                   |